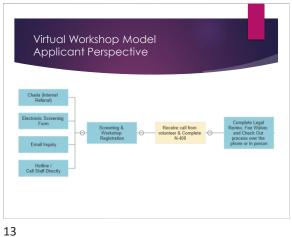

# Virtual Workshop Model

- Replicates impact and efficiency of in-person workshops through:
  - Potential to connect with clients anywhere
  - Increased ability and flexibility to connect volunteers
  - Applicants able to complete applications