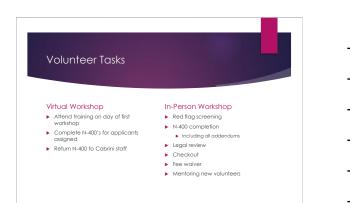

# 

10

Confirm N-400 Forms are returned by volunteers

Volunteer Related

14

Virtual Workshop Staff Perspective

Follow up for return of registration packet

Post-workshop
 Legal review, fee waiver, check out

Confirm appointment time & that a volunteer will be calling
 Complete liability waiver

Applicant Related

 Screen applicant Mail or email registration packet

Pre-workshop

### Observations

- Ensure that applicants are fully informed of the scope of service
- Set firm deadlines for applicants to submit documents
- Appointment reminders improve punctuality and likelihood of follow through
   No-shows both applicants and volunteers are more common with the virtual workshop model
  - Have staff available to cover no-show volunteers