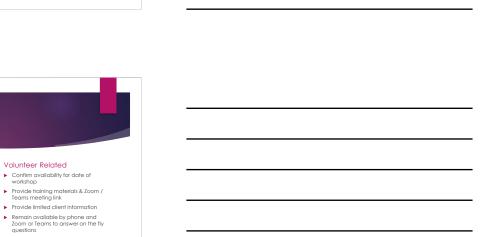

# 

10

Confirm N-400 Forms are returned by volunteers

Volunteer Related

14

Virtual Workshop Staff Perspective

Follow up for return of registration packet

Post-workshop
 Legal review, fee waiver, check out

Confirm appointment time & that a volunteer will be calling
 Complete liability waiver

Applicant Related

 Screen applicant Mail or email registration packet

Pre-workshop

### Observations

- Ensure that applicants are fully informed of the scope of service
- Set firm deadlines for applicants to submit documents
- Appointment reminders improve punctuality and likelihood of follow through
   No-shows both applicants and volunteers are more common with the virtual workshop model
  - Have staff available to cover no-show volunteers