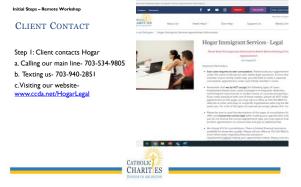

e country
- Assistance is easier to provide
- Less client drop off
- ► Less volunteer drop off sometimes
- All you need is stable internet, Zoom, and a functioning computer

38

### Deltas...

It's all good until it's not ...

- ▶ Not everyone is tech savvy volunteers, especially
- No matter how easy you make it, some people like to complicate things
- No matter how much good you do, it may never be enough



# **Guest Speaker**

Sydney Bright, Naturalization Manager Catholic Charities of the Diocese of Arlington



# 

40



Remote Workshop Flow



## Our Naturalization Team

- Nancy Schmelter- Naturalization Volunteer
- Jesus Garcia- Naturalization Intern
- Stephanie Cangialosi- Pro-Bono Coordinating Attorney
- Sydney Bright- Naturalization Manager
- Stacy Jones- Program Director



43



C \$75.00

0 375.0

CATHOLIC CHARIT ES

44



#### BOOKING AN APPOINTMENT

Step 2: Client books initial consultation on our website. Client also pays through our website

Internally:

Client is added to our legal software. Client is sent two emails- one with the contract and intake sheet and the other with instructions on our process. Volunteer assist client in completing the intake sheet and gather documents.



Initial Steps – Remote Workshop

#### ATTENDING AN APPOINTMENT

Step 3: Client attends consultation with Staff attorney via

- a. Telephone Call
- b. WhatsApp Video Callc. Zoom Call

#### Internally after consult:

- a. Attorney share with naturalization manager if client is workshop eligible If client is not, then client may be referred to another organization or may continue w