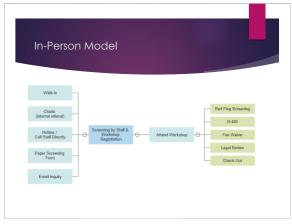

## Traditional In-Person Workshop Model

- A one day community event that brings professionals and trained volunteers together to assist immigrants in completing an application to USCIS
- · Typically focuses on simpler cases
- Breaks down application into stages to maximize efficiency and impact