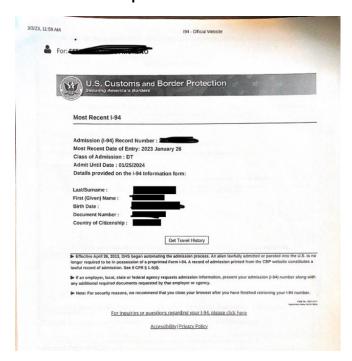

#### Form I-94, Arrival/Departure Form

USCIS, CBP, and ICE issue Form I-94, Arrival/Departure Record, in either paper or electronic format, to noncitizens who have been granted humanitarian parole and serves as evidence of their immigration status or category. Afghan humanitarian parolees may receive a paper I-94 endorsed with a parole stamp, or a parole stamp in a passport, indicating the dates of parole duration and the section of immigration law that they were paroled under: INA § 212(d)(5).

Example 1: Electronic I-94

**Example 2: Copy of Parole Stamp** 

| Birthdat            | 0              | Age            | Marital Status Single Separated      | Wido<br>Marrie<br>Divon | net           |                        |                                |
|---------------------|----------------|----------------|--------------------------------------|-------------------------|---------------|------------------------|--------------------------------|
| Sex<br>M            | Hair<br>BLK    | Eyes<br>BRO    | Complexion<br>MED                    | Height<br>66            | Weight<br>200 | Scars or Mi            | arks<br>rated                  |
| U.S. Ad             | dress/Mail     | (Number)       | (Street)                             | (City)                  | (State)       | (ZIP CO                | OE)                            |
| Alien's 1           | Telephone #    |                |                                      | Date of A<br>06/10/     |               |                        | Location Code<br>WEL           |
| City Pro            | wince (State)  | and Country o  | f Birth                              |                         |               | Country of             | Citizenship                    |
| Date, Pl<br>86/99/2 | lace, Time, ar | nd Manner of L | ast Entry/Attempl<br>sco, swa (arout | ted Entry               |               | Status at E<br>PWA Mex |                                |
| Foreign             | Address/Res    | idence (Numb   | er, Street, City, P                  | rovince (Stat           | e), Country)  |                        |                                |
|                     | of Location/A  | pprehension    |                                      | (At/Near)               |               |                        | Date & Hour<br>06/09/2022 0645 |