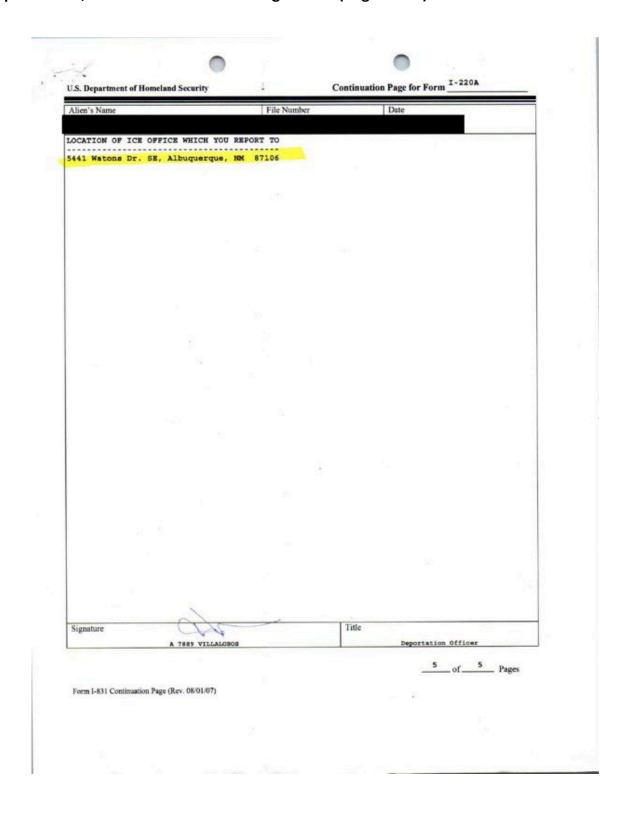

#### 1. Documentation

DHS often issues Form I-220A, Order of Release on Recognizance, to people who are detained at the border upon entry and thereafter released without being paroled under humanitarian parole. DHS refers to this class of persons as "conditional parolees." Form I-220A states that the "conditional parolee" has been granted conditional parole into the United States as authorized by section 236 of the INA. While many advocates have argued that these individuals have actually been paroled into the United States under section 212(d)(5), as this is arguably the only statutory basis for their release, DHS continues to treat these individuals differently for purposes of benefits and employment authorization. People to whom DHS grants so-called "conditional parole" are released from detention pending a decision on whether they are to be removed from the United States.

#### 3. Immigration Legal Implications

DHS contends that people granted conditional parole are not considered truly paroled into the U.S. as are humanitarian parolees under INA § 212(d)(5). "Conditional parolees" must follow certain conditions in order to maintain their parole, including that they must report to any interview or hearing as required by DHS or the Immigration Judge, attend their "check-ins" with ICE as outlined in the Form I-220A, secure permission to change residence from DHS before they move, and follow all laws.